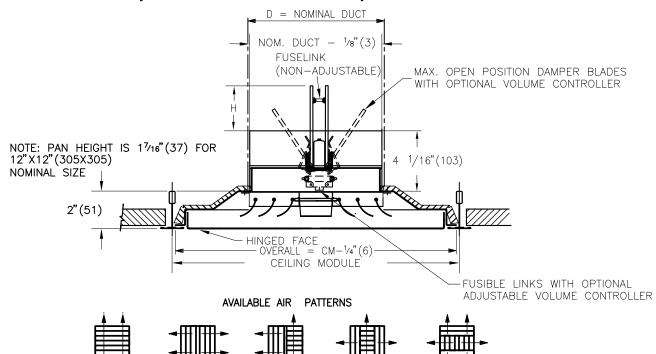

### PDC-FR, PERFORATED DIFFUSER, FIRE RATED ASSEMBLY

| 1 | CEILING MODULE      | ROUND DUCT SIZE                              | SQUARE DUCT SIZE                                                                                                        |
|---|---------------------|----------------------------------------------|-------------------------------------------------------------------------------------------------------------------------|
|   | 12x12<br>(305x305)  | 6<br>(152)                                   | 6x6<br>(152x152)                                                                                                        |
|   | 24x24<br>(610xX610) | 6,8,10,12,14,15<br>(152,203,254,305,356,381) | 6x6,8x8,10x10,12x12,14x14,15x15,<br>16x16,18x18<br>(152x152,203x203,254x254,305x305<br>356x356,381x381,406x406,457x457) |

2-WAY

| ROUND NECK |          |  |
|------------|----------|--|
| NOM. DUCT  | Ι        |  |
| 6 (152)    | 1 (25)   |  |
| 8 (203)    | 2 (51)   |  |
| 10 (254)   | 3 (76)   |  |
| 12 (305)   | 4 (102)  |  |
| 14 (356)   | 5 (127)  |  |
| 15 (381)   | 5½ (140) |  |
|            | -        |  |

4-WAY

| NOM. DUCT   | Н     |
|-------------|-------|
| 6 X 6       | 2     |
| (152 X 152) | (51)  |
| 8 X 8       | 3     |
| (203 X 203) | (76)  |
| 10 X 10     | 4     |
| (254 X 254) | (102) |
| 12 X 12     | 5     |
| (305 X 305) | (127) |
| 14 X 14     | 6     |
| (356 X 356) | (152) |
| 15 X 15     | 61/2  |
| (381 X 381) | (165) |
| 16 X 16     | 7     |
| (406 X 406) | (179) |
| 18 X 18     | . 8   |
| (457 X 457) | (203) |
| ·           |       |

### MATERIAL:

- STEEL CONSTRUCTION
- CEILING RADIATION DAMPER: BUTTERFLY TYPE.

1-WAY

• THERMAL BLANKET: NON ASBESTOS

#### FINISH:

☐ B12 WHITE (OPTIONAL FINISHES AVAILABLE)

### OPTION:

- □ ADJUSTABLE VOLUME CONTROLLER (ALLEN KEY ADJUSTABLE)
- ☐ 162°F (74°C) FUSIBLE LINK (STANDARD)
- ☐ 212°F (100°C) FUSIBLE LINK

### NOTE:

• FIRE RATED 3 HOUR.

2-WAY

**CORNER** 

- UL CLASSIFIED FIRE RATED CEILING DIFFUSER ASSEMBLY. LISTED IN UNDERWRITERS LABORATORIES FIRE RESISTANCE DIRECTORY.
- ULC CLASSIFIED FIRE RATED CEILING DIFFUSER ASSEMBLY. LISTED IN UNDERWRITERS OF CANADA LABORATORIES LIST OF EQUIPMENT AND MATERIALS.

3-WAY

- 1, 2, 2C, 3 & 4-WAY AIR PATTERNS HAVE INDIVIDUALLY ADJUSTABLE BLADES.
- CURVED BLADES ARE LOCATED AT THE INLET NECK AND ARE FIELD ADJUSTABLE FROM HORIZONTAL TO VERTICAL AIR PATTERN.
- DUCT: STEEL OR FLEXIBLE DUCT CONNECTIONS
   AS PER FIRE RATED DESIGN REQUIREMENTS.
- INSTALLATION INSTRUCTIONS: SEE SUBMITTAL 228791
- FIRE RATED DIFFUSERS ARE TO BE INSTALLED IN FIRE RATED T-BAR APPLICATIONS ONLY.

PDC-FR
PERFORATED DIFFUSER
C/W ADJUSTABLE
CURVED BLADES
FIRE RATED