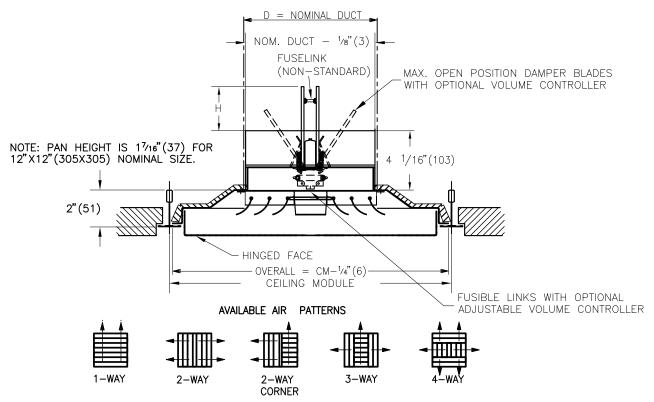

## PDCE-FR, PERFORATED DIFFUSER, FIRE RATED ASSEMBLY

| CEILING MODULE      | ROUND DUCT SIZE                              | SQUARE DUCT SIZE                                                                                                        |
|---------------------|----------------------------------------------|-------------------------------------------------------------------------------------------------------------------------|
| 12x12<br>(305x305)  | 6<br>(152)                                   | 6x6<br>(152x152)                                                                                                        |
| 24x24<br>(610xX610) | 6,8,10,12,14,15<br>(152,203,254,305,356,381) | 6x6,8x8,10x10,12x12,14x14,15x15,<br>16x16,18x18<br>(152x152,203x203,254x254,305x305<br>356x356,381x381,406x406,457x457) |

| ROUND NECK |          |  |
|------------|----------|--|
| NOM. DUCT  | Н        |  |
| 6 (152)    | 1 (25)   |  |
| 8 (203)    | 2 (51)   |  |
| 10 (254)   | 3 (76)   |  |
| 12 (305)   | 4 (102)  |  |
| 14 (356)   | 5 (127)  |  |
| 15 (381)   | 5½ (140) |  |

| SQUARE                 | NECK       |
|------------------------|------------|
| NOM. DUCT              | Н          |
| 6 X 6<br>(152 X 152)   | 2<br>(51)  |
| 8 X 8                  | 3          |
| (203 X 203)            | (76)       |
| 10 X 10<br>(254 X 254) | 4<br>(102) |
| 12 X 12                | 5          |
| (305 X 305)            | (127)      |
| 14 X 14                | 6          |
| (356 X 356)            | (152)      |
| 15 X 15                | 61/2       |
| (381 X 381)            | (165)      |
| 16 X 16                | 7          |
| (406 X 406)            | (179)      |
| 18 X 18                | , 8        |
| (457 X 457)            | (203)      |
|                        |            |

### MATERIAL:

- STEEL CONSTRUCTION
- CEILING RADIATION DAMPER: BUTTERFLY TYPE.
- THERMAL BLANKET: NON ASBESTOS

#### FINISH:

☐ B12 WHITE (OPTIONAL FINISHES AVAILABLE)

### OPTION:

- ☐ ADJUSTABLE VOLUME CONTROLLER (ALLEN KEY ADJUSTABLE)
- ☐ 165°F (74°C) FUSIBLE LINK (STANDARD)
- ☐ 212°F (100°C) FUSIBLE LINK

### NOTE:

- FIRE RATED 3 HOUR.
- UL CLASSIFIED FIRE RATED CEILING DIFFUSER ASSEMBLY. LISTED IN UNDERWRITERS LABORATORIES FIRE RESISTANCE DIRECTORY.
- ULC CLASSIFIED FIRE RATED CEILING DIFFUSER ASSEMBLY. LISTED IN UNDERWRITERS OF CANADA LABORATORIES LIST OF EQUIPMENT AND MATERIALS.
- 1, 2, 2C, 3 & 4—WAY AIR PATTERNS HAVE INDIVIDUALLY ADJUSTABLE BLADES.
- CURVED BLADES ARE LOCATED AT THE INLET NECK AND ARE FIELD ADJUSTABLE FROM HORIZONTAL TO VERTICAL AIR PATTERN.
- DUCT: STEEL OR FLEXIBLE DUCT CONNECTIONS AS PER FIRE RATED DESIGN REQUIREMENTS.
- INSTALLATION INSTRUCTIONS: SEE SUBMITTAL 228791
- FIRE RATED DIFFUSERS ARE TO BE INSTALLED IN FIRE RATED T—BAR APPLICATIONS ONLY.

PDCE-FR
PERFORATED DIFFUSER

ADJUSTABLE CURVED BLADES

EXTENDED FACE
FIRE RATED